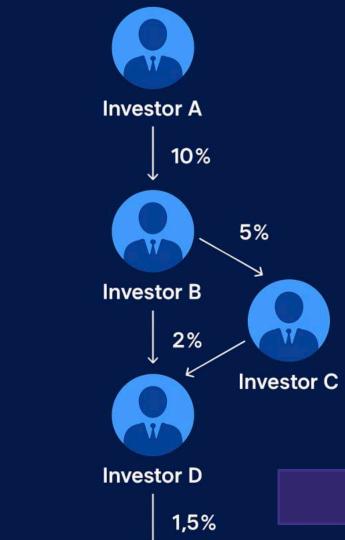

#### **4 Tier Referral**

>

Our 4-level referral system allows you to earn one time commission from multiple tiers of referrals, increasing your passive income potential.

Level 1: Earn **10%** commission from direct referrals when they make first deposit.

Level 2: Earn **5%** when your direct referrals recruit others and they deposit first funds.

Level 3: Earn **2%** when indirect referrals (third tier) make first deposits.

Level 4: Earn **1.5%** from fourth-level referrals, maximizing your earnings across multiple tiers.