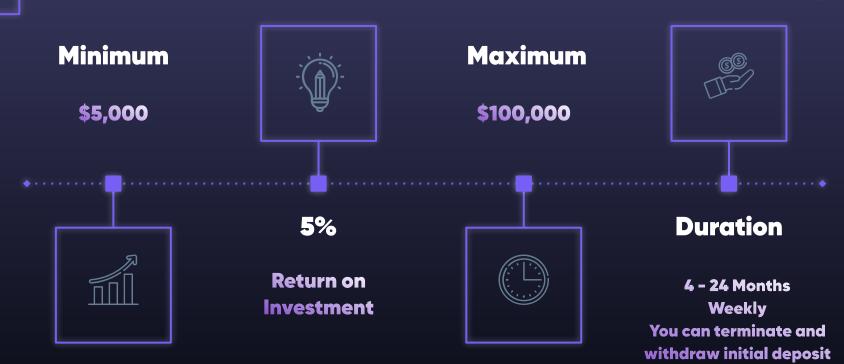

process for BOT?

Signing up process is simple. Just visit our website and click on the "Create Account" button. You will be prompted to provide basic information, including your email and personal details. Once registered, you can access the platform, explore its features, and start trading.



#### How does BOT help with my trading decisions?

BOT uses AI to analyse real-time market data, identify key opportunities, and deliver personalised insights with precise charting for smarter trading decisions.



## Plans



Choose the package that aligns with your trading goals and experience level.

#### SHORT TERM INVESTMENT PLAN

Boat

## Boat



within 2 – 12 months.

#### SHORT TERM INVESTMENT PLAN

Flash

## Flash



within 3 – 12 months

#### SHORT TERM INVESTMENT PLAN

Ultra

## Ultra



within 4 - 24 months

#### SHORT TERM INVESTMENT PLAN

Pulse

## Pulse



#### LONG TERM INVESTMENT PLAN

Spark

## Spark



total earnings.

#### LONG TERM INVESTMENT PLAN

Storm





total earnings.

#### LONG TERM INVESTMENT PLAN

Apex

## Apex



#### LONG TERM INVESTMENT PLAN

Zenith

## Zenith



#### 📊 Company Portfolio

| Total Assets   | Actively Traded Volume | Operating Profit | Operating Cost |
|----------------|------------------------|------------------|----------------|
| \$5,078,231.55 | \$890,546.82           | \$320,890.75     | \$120,670.90   |

#### 🗊 Crypto Holdings

| ASSET        | SYMBOL | PRICE       | % CHANGE (24H) | HOLDING | VALUE        |
|--------------|--------|-------------|----------------|---------|--------------|
| Bitcoin      | BTC    | \$81,796.00 |