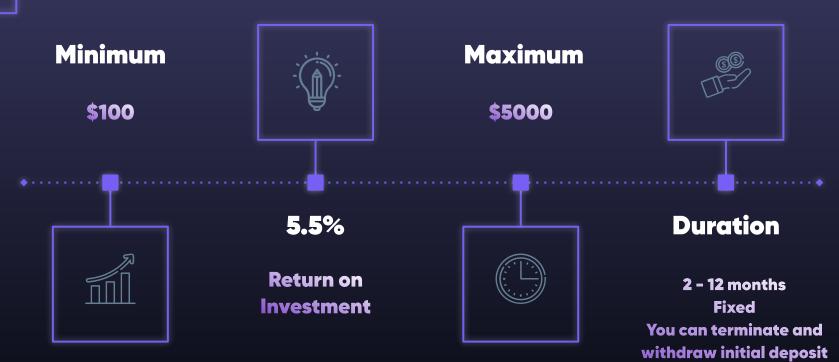

s you to trade anytime, anywhere, with fast execution and real-time market data available directly through the web platform.

#### What is the signup process for BOT?

Signing up process is simple. Just visit our website and click on the "Create Account" button. You will be prompted to provide basic information, including your email and personal details. Once registered, you can access the platform, explore its features, and start trading.



#### How does BOT help with my trading decisions?

BOT uses AI to analyse real-time market data, identify key opportunities, and deliver personalised insights with precise charting for smarter trading decisions.



## Plans



Choose the package that aligns with your trading goals and experience level.

#### SHORT TERM INVESTMENT PLAN

Boat

## Boat



within 2 – 12 months.

#### SHORT TERM INVESTMENT PLAN

Flash

## Flash



within 3 – 12 months

#### SHORT TERM INVESTMENT PLAN

Ultra

## Ultra



within 4 - 24 months

#### SHORT TERM INVESTMENT PLAN

Pulse

## Pulse



#### LONG TERM INVESTMENT PLAN

Spark

## Spark



total earnings.

#### LONG TERM INVESTMENT PLAN

Storm





total earnings.

#### LONG TERM INVESTMENT PLAN

Apex

## Apex



#### LONG TERM INVESTMENT PLAN

Zenith

## Zenith



#### 📊 Company Portfolio

| Total Assets   | Actively Traded Volume | Operating Profit | Operating Cost |
|----------------|------------------------|------------------|----------------|
| \$5,078,231.55 | \$890,546.82           | \$320,890.75     | \$120,670.90   |

#### 🗊 Crypto Holdings

| ASSET        | SYMBOL | PRICE       | % CHANGE (24H)