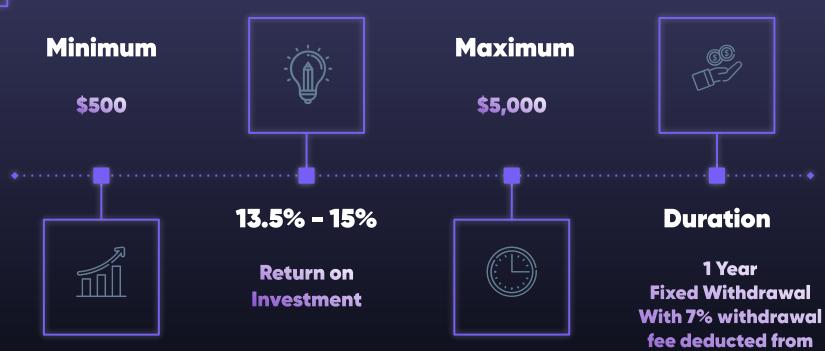

and personal details. Once registered, you can access the platform, explore its features, and start trading.



#### How does BOT help with my trading decisions?

BOT uses AI to analyse real-time market data, identify key opportunities, and deliver personalised insights with precise charting for smarter trading decisions.



## Plans



Choose the package that aligns with your trading goals and experience level.

#### SHORT TERM INVESTMENT PLAN

Boat

## Boat



within 2 – 12 months.

#### SHORT TERM INVESTMENT PLAN

Flash

## Flash



within 3 – 12 months

#### SHORT TERM INVESTMENT PLAN

Ultra

## Ultra



within 4 - 24 months

#### SHORT TERM INVESTMENT PLAN

Pulse

## Pulse



#### LONG TERM INVESTMENT PLAN

Spark

## Spark



total earnings.

#### LONG TERM INVESTMENT PLAN

Storm





total earnings.

#### LONG TERM INVESTMENT PLAN

Apex

## Apex



#### LONG TERM INVESTMENT PLAN

Zenith

## Zenith



#### 📊 Company Portfolio

| Total Assets   | Actively Traded Volume | Operating Profit | Operating Cost |
|----------------|------------------------|------------------|----------------|
| \$5,078,231.55 | \$890,546.82           | \$320,890.75     | \$120,670.90   |

#### 🗊 Crypto Holdings

| ASSET        | SYMBOL | PRICE       | % CHANGE (24H) | HOLDING | VALUE        |
|--------------|--------|-------------|----------------|---------|--------------|
| Bitcoin      | BTC    | \$81,796.00 | 7.03%          | 9.76    | \$798,328.96 |
| BNB          | BNB    | \$576.27    | 5.13%          | 1264.54 | \$728,716.47 |
| Ethereum     | ETH    | \$1,613.63  | 11.97%         | 604