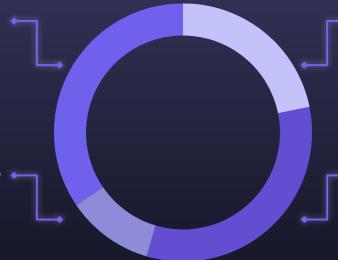

## **Major holdings**

#### Bitcoin •

Bitcoin makes up 34.8% of our major holdings.

#### BNB •

BNB makes up 12.5% of our major holdings.

#### Ethereum

Ethereum makes up 28.5% of our major holdings.

#### BCH

BNB makes up 12.5% of our major holdings.