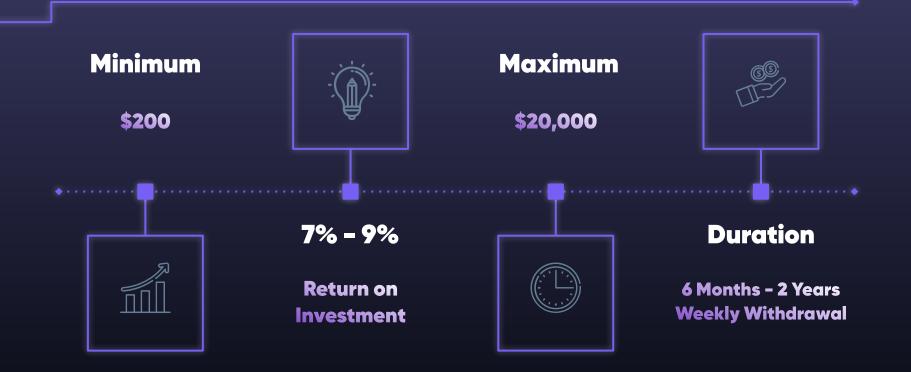

d click on the "Create Account" button. You will be prompted to provide basic information, including your email and personal details. Once registered, you can access the platform, explore its features, and start trading.



#### How does BOT help with my trading decisions?

BOT uses AI to analyse real-time market data, identify key opportunities, and deliver personalised insights with precise charting for smarter trading decisions.



## Plans



Choose the package that aligns with your trading goals and experience level.

#### SHORT TERM INVESTMENT PLAN

Boat

## Boat



within 2 – 12 months.

#### SHORT TERM INVESTMENT PLAN

Flash

## Flash



within 3 – 12 months

#### SHORT TERM INVESTMENT PLAN

Ultra

## Ultra



within 4 - 24 months

#### SHORT TERM INVESTMENT PLAN

Pulse

## Pulse



#### LONG TERM INVESTMENT PLAN

Spark

## Spark



total earnings.

#### LONG TERM INVESTMENT PLAN

Storm





total earnings.

#### LONG TERM INVESTMENT PLAN

Apex

## Apex



#### LONG TERM INVESTMENT PLAN

Zenith

## Zenith



#### 📊 Company Portfolio

| Total Assets   | Actively Traded Volume | Operating Profit | Operating Cost |
|----------------|------------------------|------------------|----------------|
| \$5,078,231.55 | \$890,546.82           | \$320,890.75     | \$120,670.90   |

#### 🗊 Crypto Holdings

| ASSET        | SYMBOL | PRICE       | % CHANGE (24H) | HOLDING | VALUE        |
|--------------|--------|-------------|----------------|---------|--------------|
| Bitcoin      | BTC    | \$81,796.00 | 7.03%          | 9.76    | \$798,328.96 |
| BNB          | BNB    | \$576