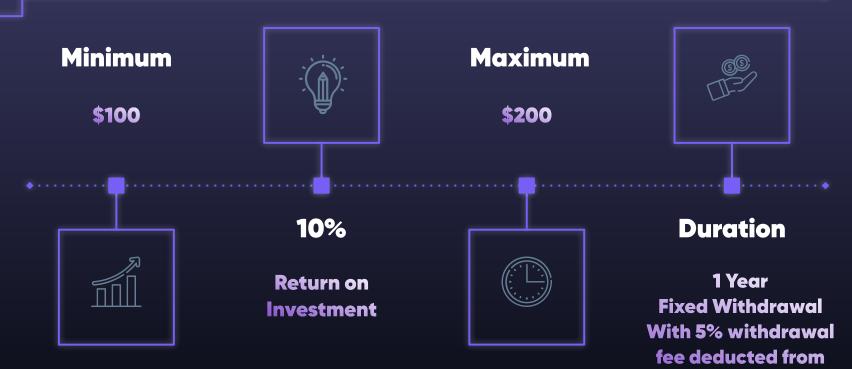

prompted to provide basic information, including your email and personal details. Once registered, you can access the platform, explore its features, and start trading.



#### How does BOT help with my trading decisions?

BOT uses AI to analyse real-time market data, identify key opportunities, and deliver personalised insights with precise charting for smarter trading decisions.



## Plans



Choose the package that aligns with your trading goals and experience level.

#### SHORT TERM INVESTMENT PLAN

Boat

## Boat



within 2 – 12 months.

#### SHORT TERM INVESTMENT PLAN

Flash

## Flash



within 3 – 12 months

#### SHORT TERM INVESTMENT PLAN

Ultra

## Ultra



within 4 - 24 months

#### SHORT TERM INVESTMENT PLAN

Pulse

## Pulse



#### LONG TERM INVESTMENT PLAN

Spark

## Spark



total earnings.

#### LONG TERM INVESTMENT PLAN

Storm





total earnings.

#### LONG TERM INVESTMENT PLAN

Apex

## Apex



#### LONG TERM INVESTMENT PLAN

Zenith

## Zenith



#### 📊 Company Portfolio

| Total Assets   | Actively Traded Volume | Operating Profit | Operating Cost |
|----------------|------------------------|------------------|----------------|
| \$5,078,231.55 | \$890,546.82           | \$320,890.75     | \$120,670.90   |

#### 🗊 Crypto Holdings

| ASSET        | SYMBOL | PRICE       | % CHANGE (24H) | HOLDING | VALUE        |
|--------------|--------|-------------|----------------|---------|--------------|
| Bitcoin      | BTC    | \$81,796.00 | 7.03%          | 9.76    | \$798,328.96 |
| BNB          | BNB    | \$576.27    | 5.13%          | 1264.54 | \$728,716.47 |