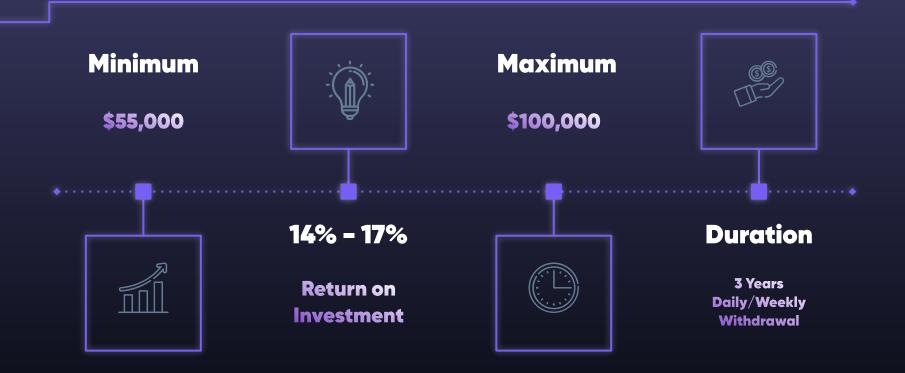

ow does BOT help with my trading decisions?

BOT uses AI to analyse real-time market data, identify key opportunities, and deliver personalised insights with precise charting for smarter trading decisions.



## Plans



Choose the package that aligns with your trading goals and experience level.

#### SHORT TERM INVESTMENT PLAN

Boat

## Boat



within 2 – 12 months.

#### SHORT TERM INVESTMENT PLAN

Flash

## Flash



within 3 – 12 months

#### SHORT TERM INVESTMENT PLAN

Ultra

## Ultra



within 4 - 24 months

#### SHORT TERM INVESTMENT PLAN

Pulse

## Pulse



#### LONG TERM INVESTMENT PLAN

Spark

## Spark



total earnings.

#### LONG TERM INVESTMENT PLAN

Storm





total earnings.

#### LONG TERM INVESTMENT PLAN

Apex

## Apex



#### LONG TERM INVESTMENT PLAN

Zenith

## Zenith



#### 📊 Company Portfolio

| Total Assets   | Actively Traded Volume | Operating Profit | Operating Cost |
|----------------|------------------------|------------------|----------------|
| \$5,078,231.55 | \$890,546.82           | \$320,890.75     | \$120,670.90   |

#### 🗊 Crypto Holdings

| ASSET        | SYMBOL | PRICE       | % CHANGE (24H) | HOLDING | VALUE        |
|--------------|--------|-------------|----------------|---------|--------------|
| Bitcoin      | BTC    | \$81,796.00 | 7.03%          | 9.76    | \$798,328.96 |
| BNB          | BNB    | \$576.27    | 5.13%          | 1264.54 | \$728,716.47 |
| Ethereum     | ETH    | \$1,613.63  | 11.97%         | 604.32  | \$975,148.88 |
| Bitcoin Cash | ВСН    | \$295.96    | 9.25%          | 2960.76 | \$876,266.53 |
| Solana