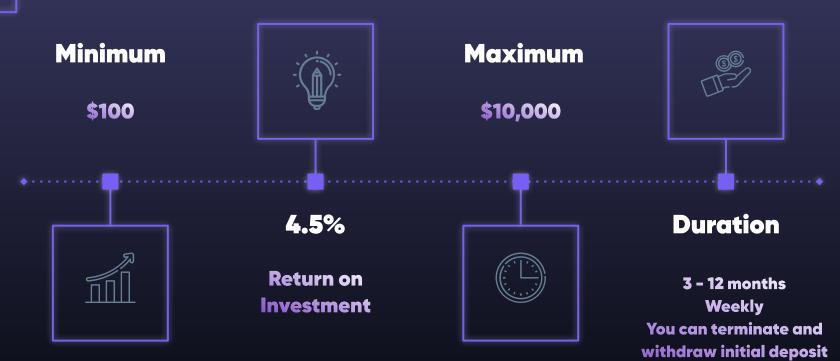

data available directly through the web platform.

#### What is the signup process for BOT?

Signing up process is simple. Just visit our website and click on the "Create Account" button. You will be prompted to provide basic information, including your email and personal details. Once registered, you can access the platform, explore its features, and start trading.



#### How does BOT help with my trading decisions?

BOT uses AI to analyse real-time market data, identify key opportunities, and deliver personalised insights with precise charting for smarter trading decisions.



## Plans



Choose the package that aligns with your trading goals and experience level.

#### SHORT TERM INVESTMENT PLAN

Boat

## Boat



within 2 – 12 months.

#### SHORT TERM INVESTMENT PLAN

Flash

## Flash



within 3 – 12 months

#### SHORT TERM INVESTMENT PLAN

Ultra

## Ultra



within 4 - 24 months

#### SHORT TERM INVESTMENT PLAN

Pulse

## Pulse



#### LONG TERM INVESTMENT PLAN

Spark

## Spark



total earnings.

#### LONG TERM INVESTMENT PLAN

Storm





total earnings.

#### LONG TERM INVESTMENT PLAN

Apex

## Apex



#### LONG TERM INVESTMENT PLAN

Zenith

## Zenith



#### 📊 Company Portfolio

| Total Assets   | Actively Traded Volume | Operating Profit | Operating Cost |
|----------------|------------------------|------------------|----------------|
| \$5,078,231.55 | \$890,546.82           | \$320,890.75     | \$120,670.90   |

#### 🗊 Crypto Holdings

| ASSET        | SYMBOL | PRICE       | % CHANGE (24H) | HOLDING | VALUE        |
|--------------|--------|-------------|--------