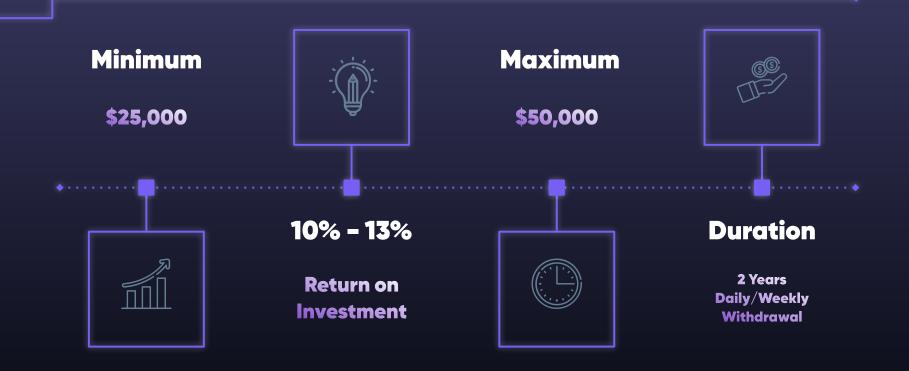

m, explore its features, and start trading.



#### How does BOT help with my trading decisions?

BOT uses AI to analyse real-time market data, identify key opportunities, and deliver personalised insights with precise charting for smarter trading decisions.



## Plans



Choose the package that aligns with your trading goals and experience level.

#### SHORT TERM INVESTMENT PLAN

Boat

## Boat



within 2 – 12 months.

#### SHORT TERM INVESTMENT PLAN

Flash

## Flash



within 3 – 12 months

#### SHORT TERM INVESTMENT PLAN

Ultra

## Ultra



within 4 - 24 months

#### SHORT TERM INVESTMENT PLAN

Pulse

## Pulse



#### LONG TERM INVESTMENT PLAN

Spark

## Spark



total earnings.

#### LONG TERM INVESTMENT PLAN

Storm





total earnings.

#### LONG TERM INVESTMENT PLAN

Apex

## Apex



#### LONG TERM INVESTMENT PLAN

Zenith

## Zenith



#### 📊 Company Portfolio

| Total Assets   | Actively Traded Volume | Operating Profit | Operating Cost |
|----------------|------------------------|------------------|----------------|
| \$5,078,231.55 | \$890,546.82           | \$320,890.75     | \$120,670.90   |

#### 🗊 Crypto Holdings

| ASSET        | SYMBOL | PRICE       | % CHANGE (24H) | HOLDING | VALUE        |
|--------------|--------|-------------|----------------|---------|--------------|
| Bitcoin      | BTC    | \$81,796.00 | 7.03%          | 9.76    | \$798,328.96 |
| BNB          | BNB    | \$576.27    | 5.13%          | 1264.54 | \$728,716.47 |
| Ethereum     | ETH    | \$1,613.63  | 11.97%         | 604.32  | \$975,148.88 |
| Bitcoin Cash | ВСН    | \$295.96    | 9.25